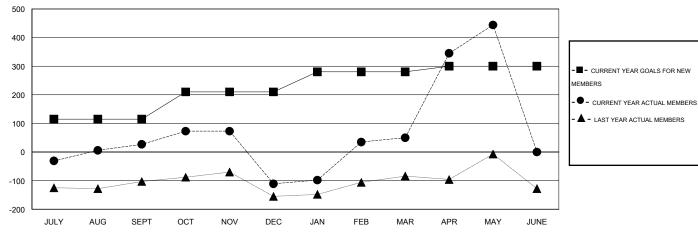

#### GOALS AND ACTUAL MEMBERS CUMULATIVE

| DROPPED CLUBS: 8 |     | 62 CLUBS OF 77 ADDED 1 OR MORE<br>NEW MEMBERS | GENDER DISTRIBUTION   |                |       |
|------------------|-----|-----------------------------------------------|-----------------------|----------------|-------|
|                  |     |                                               | MALE                  | 1,947 (70.29%) |       |
| DDODDED MEMBERS  |     |                                               | FEMALE                | 823 (29.71%)   |       |
| DROPPED MEMBERS  |     |                                               |                       |                |       |
| DECEASED         | 6   | CLICK HERE FOR HEALTH                         |                       |                | 4 400 |
| CLUB CANCELLED   | 171 | ASSESSMENT DATA                               | FAMILY UNIT MEMBERS   |                | 1,190 |
| OTHER            | 141 |                                               | HEAD OF HOUSEHOLD     |                | 524   |
| TOTAL            | 318 |                                               | NON-HEAD OF HOUSEHOLD |                | 666   |

| Members                  |                    |                                     |                    |                  |  |  |  |  |  |  |
|--------------------------|--------------------|-------------------------------------|--------------------|------------------|--|--|--|--|--|--|
| RESULTS FOR 2014-2015    |                    |                                     |                    |                  |  |  |  |  |  |  |
| QUARTER                  | NEW MEMBER<br>GOAL | CHARTER AND<br>NEW MEMBERS<br>ADDED | DROPPED<br>MEMBERS | NET<br>GAIN/LOSS |  |  |  |  |  |  |
| JULY/AUG/SEPT            | 115                | 96                                  | 69                 | 27               |  |  |  |  |  |  |
| OCT/NOV/DEC  JAN/FEB/MAR | 95<br>70           | 61<br>177                           | 199<br>16          | -138<br>161      |  |  |  |  |  |  |
| APR/MAY/JUNE             | 20                 | 428                                 | 34                 | 394              |  |  |  |  |  |  |