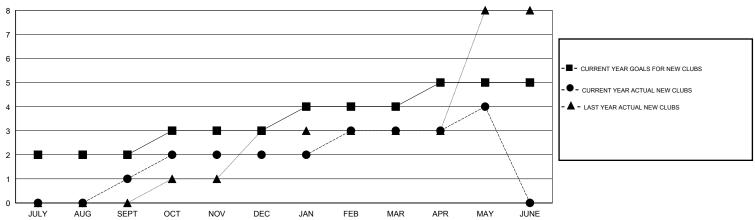

#### GOALS AND ACTUAL NEW CLUBS CUMULATIVE

## GMT: V S Kukreja LOCATION INDIA GMT CA 6

|                             | , |   |   |         |  |  |  |  |
|-----------------------------|---|---|---|---------|--|--|--|--|
| Clubs RESULTS FOR 2014-2015 |   |   |   |         |  |  |  |  |
|                             |   |   |   |         |  |  |  |  |
| JULY/AUG/SEPT               | 2 | 1 | 0 | 1       |  |  |  |  |
| OCT/NOV/DEC                 | 1 | 1 | 8 | -7<br>1 |  |  |  |  |
| JAN/FEB/MAR<br>APR/MAY/JUNE | 1 | 1 | 0 | 1       |  |  |  |  |